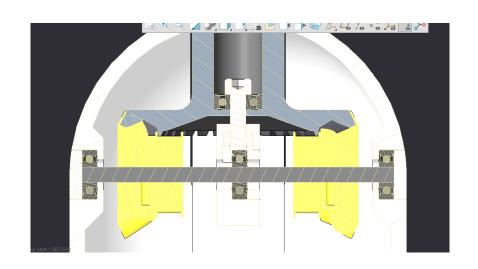

## Changes in ART4

- Adding of axial bearing and spacer
- Confirmation of idea for model adjustment
- Insertion of composition

# Adjusting and inserting the radial bearing

- Preparing suggestions for changes and assembly
- Creation of sketches

### ART4 Alteration

SOLSKI CENTER

- Remodeling for instalment of different bearings
- Alteration of screw holes on art3body

## **ART4** Assembly

- Updating of assembly ART4 with all modified models
- Adding of all bolts and nuts

- SOLSKI CENTER
  - VIŠJA STROKOVNA ŠOLA

- Positioning of screw holes altered
- Adjustment of plate for insertion of bearing