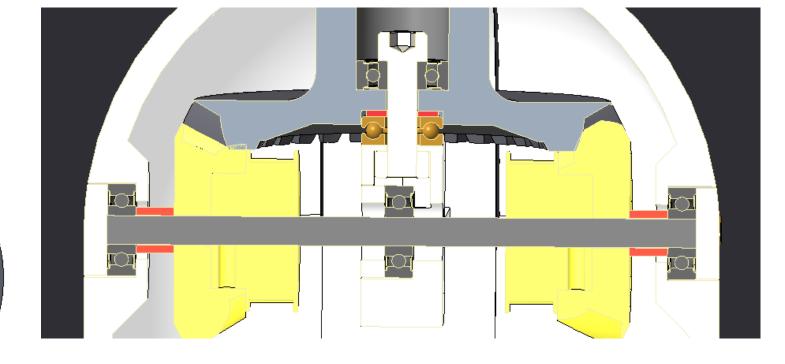

## **ART4** Assembly

- Updating of assembly ART4 with all modified models
- Adding of all bolts and nuts

- SOLSKI CENTER
  - VIŠJA STROKOVNA ŠOLA

- Positioning of screw holes altered
- Adjustment of plate for insertion of bearing

### ART3 Assembly

- SOLSKI CENTER

  ŠKOFJA LOKA
  - VIŠJA STROKOVNA ŠOLA

- Insertion of models with all bolts and nuts
- Verification of fitting