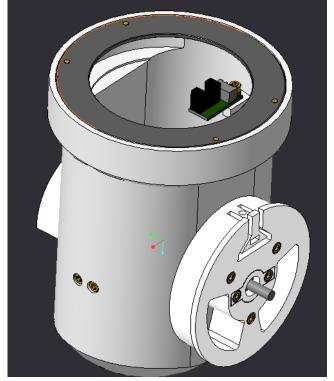

# ART3\_Body Change

- Modification of sensor positioning
- Change of sensor mounting for fine adjustment
- Adding of groove for better adjustment of position sensor during assembly

### ART3 Assembly

- SOLSKI CENTER

  ŠKOFJA LOKA
  - VIŠJA STROKOVNA ŠOLA

- Insertion of models with all bolts and nuts
- Verification of fitting