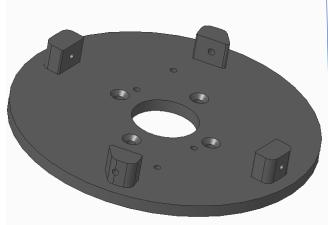

### ART4 Alteration

SOLSKI CENTER

- Remodeling for instalment of different bearings
- Alteration of screw holes on art3body

# ART3\_Body Change

- Modification of sensor positioning
- Change of sensor mounting for fine adjustment
- Adding of groove for better adjustment of position sensor during assembly