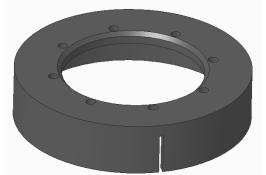

### ART4 Alteration

SOLSKI CENTER

- Remodeling for instalment of different bearings
- Alteration of screw holes on art3body

## **ART4** Assembly

- Updating of assembly ART4 with all modified models
- Adding of all bolts and nuts

- SOLSKI CENTER
  - VIŠJA STROKOVNA ŠOLA

- Positioning of screw holes altered
- Adjustment of plate for insertion of bearing