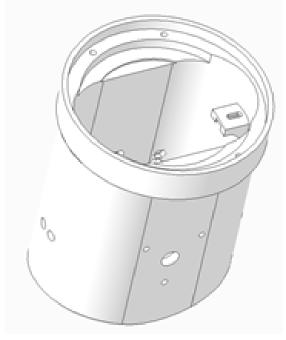

# ART3\_Body Change

- Modification of sensor positioning
- Change of sensor mounting for fine adjustment
- Adding of groove for better adjustment of position sensor during assembly

### After