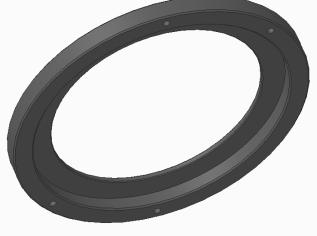

## **ART4** Assembly

- Updating of assembly ART4 with all modified models
- Adding of all bolts and nuts

- SOLSKI CENTER
  - VIŠJA STROKOVNA ŠOLA

- Positioning of screw holes altered
- Adjustment of plate for insertion of bearing