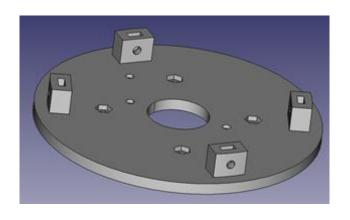

## **ART4** Assembly

- Updating of assembly ART4 with all modified models
- Adding of all bolts and nuts

- SOLSKI CENTER
  - VIŠJA STROKOVNA ŠOLA

- Positioning of screw holes altered
- Adjustment of plate for insertion of bearing