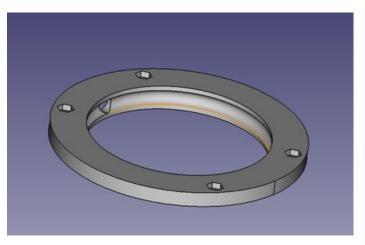

## **ART4** Assembly

- Updating of assembly ART4 with all modified models
- Adding of all bolts and nuts

- SOLSKI CENTER
  - VIŠJA STROKOVNA ŠOLA

- Positioning of screw holes altered
- Adjustment of plate for insertion of bearing