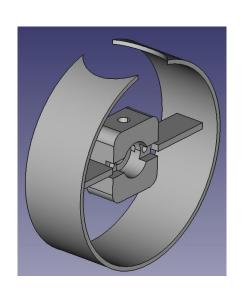

## Making Spacer Models

- Creation and adding of new model of spacer to assembly
- Solution prevents unnecessary pulley movement

# Adjusting and inserting the radial bearing

- Preparing suggestions for changes and assembly
- Creation of sketches