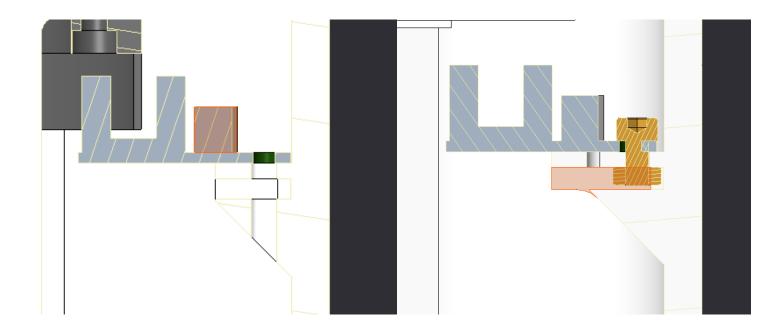

## Changes in ART4

- Adding of axial bearing and spacer
- Confirmation of idea for model adjustment
- Insertion of composition

# Adjusting and inserting the radial bearing

- Preparing suggestions for changes and assembly
- Creation of sketches

### ART4 Alteration

SOLSKI CENTER

- Remodeling for instalment of different bearings
- Alteration of screw holes on art3body

## Making Spacer Models

- Creation and adding of new model of spacer to assembly
- Solution prevents unnecessary pulley movement

### Before

### After