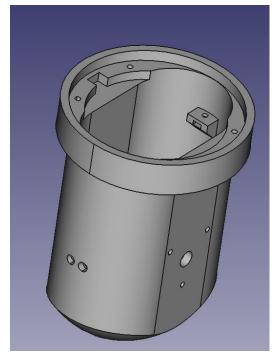

# ART3\_Body Change

- Modification of sensor positioning
- Change of sensor mounting for fine adjustment
- Adding of groove for better adjustment of position sensor during assembly

### Before