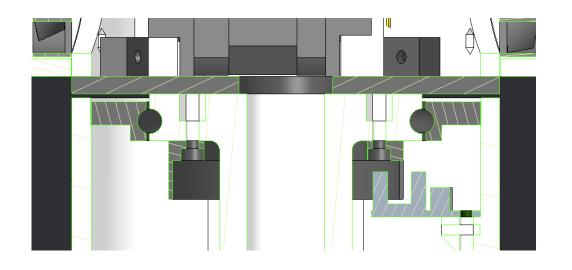

### ART4 Alteration

SOLSKI CENTER

- Remodeling for instalment of different bearings
- Alteration of screw holes on art3body

### Before