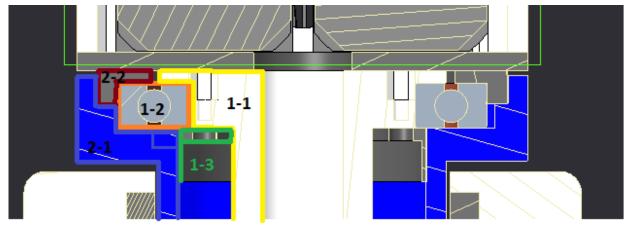

# Adjusting and inserting the radial bearing

- Preparing suggestions for changes and assembly
- Creation of sketches

## Making Spacer Models

- Creation and adding of new model of spacer to assembly
- Solution prevents unnecessary pulley movement

## **ART4** Assembly

- Updating of assembly ART4 with all modified models
- Adding of all bolts and nuts

- SOLSKI CENTER
  - VIŠJA STROKOVNA ŠOLA

- Positioning of screw holes altered
- Adjustment of plate for insertion of bearing