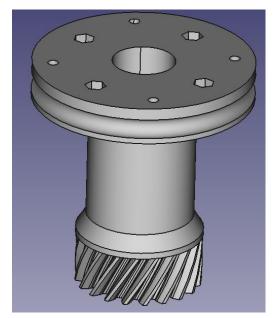

# ART3\_Body Change

- Modification of sensor positioning
- Change of sensor mounting for fine adjustment
- Adding of groove for better adjustment of position sensor during assembly

### ART3 Assembly

- SOLSKI CENTER

  ŠKOFJA LOKA
  - VIŠJA STROKOVNA ŠOLA

- Insertion of models with all bolts and nuts
- Verification of fitting