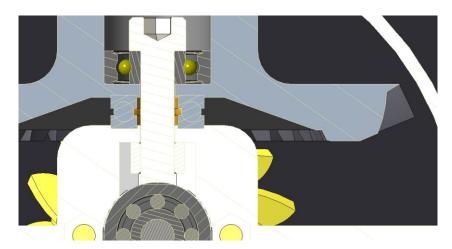

## Making Spacer Models

- Creation and adding of new model of spacer to assembly
- Solution prevents unnecessary pulley movement

# ART3\_Body Change

- Modification of sensor positioning
- Change of sensor mounting for fine adjustment
- Adding of groove for better adjustment of position sensor during assembly