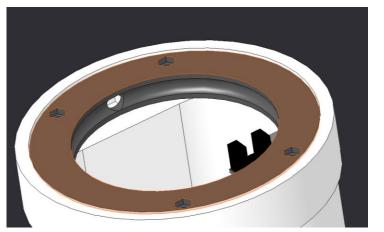

### ART4 Alteration

SOLSKI CENTER

- Remodeling for instalment of different bearings
- Alteration of screw holes on art3body

### Before