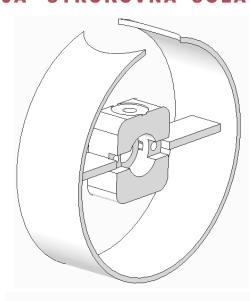

# Adjusting and inserting the radial bearing

- Preparing suggestions for changes and assembly
- Creation of sketches

## Making Spacer Models

- Creation and adding of new model of spacer to assembly
- Solution prevents unnecessary pulley movement

## **ART4** Assembly

- Updating of assembly ART4 with all modified models
- Adding of all bolts and nuts

- SOLSKI CENTER
  - VIŠJA STROKOVNA ŠOLA

- Positioning of screw holes altered
- Adjustment of plate for insertion of bearing