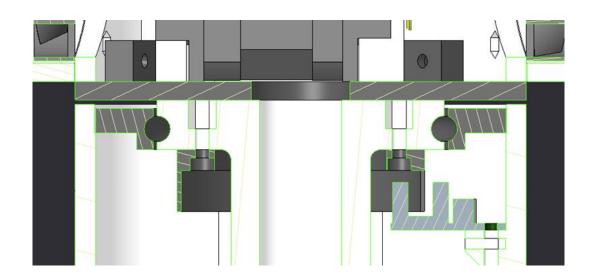

### ART4 Alteration

SOLSKI CENTER

- Remodeling for instalment of different bearings
- Alteration of screw holes on art3body

### After