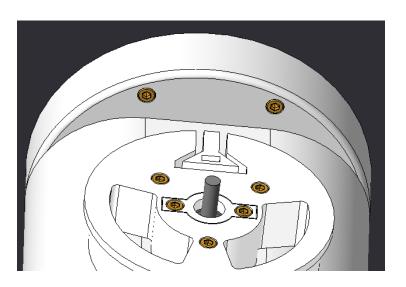

## **ART4** Assembly

- Updating of assembly ART4 with all modified models
- Adding of all bolts and nuts

- SOLSKI CENTER
  - VIŠJA STROKOVNA ŠOLA

- Positioning of screw holes altered
- Adjustment of plate for insertion of bearing

### Before

### After

20. May 2021