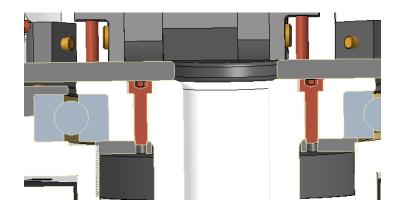

### ART3 Assembly

- SOLSKI CENTER

  ŠKOFJA LOKA
  - VIŠJA STROKOVNA ŠOLA

- Insertion of models with all bolts and nuts
- Verification of fitting