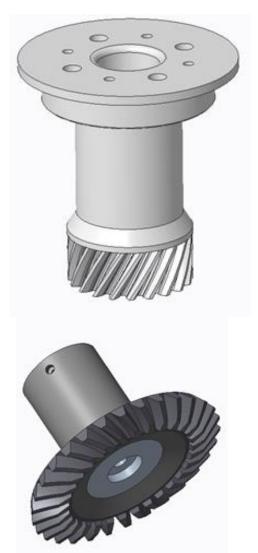

### ART4 Alteration

SOLSKI CENTER

- Remodeling for instalment of different bearings
- Alteration of screw holes on art3body

## Making Spacer Models

- Creation and adding of new model of spacer to assembly
- Solution prevents unnecessary pulley movement