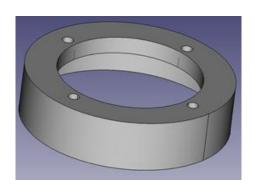

### ART4 Alteration

SOLSKI CENTER

- Remodeling for instalment of different bearings
- Alteration of screw holes on art3body

## **ART4** Assembly

- Updating of assembly ART4 with all modified models
- Adding of all bolts and nuts

- SOLSKI CENTER
  - VIŠJA STROKOVNA ŠOLA

- Positioning of screw holes altered
- Adjustment of plate for insertion of bearing