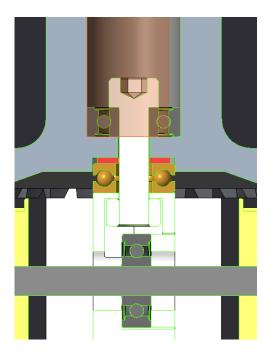

## **ART4** Assembly

- Updating of assembly ART4 with all modified models
- Adding of all bolts and nuts

- SOLSKI CENTER
  - VIŠJA STROKOVNA ŠOLA

- Positioning of screw holes altered
- Adjustment of plate for insertion of bearing

### ART3 Assembly

- SOLSKI CENTER

  ŠKOFJA LOKA
  - VIŠJA STROKOVNA ŠOLA

- Insertion of models with all bolts and nuts
- Verification of fitting