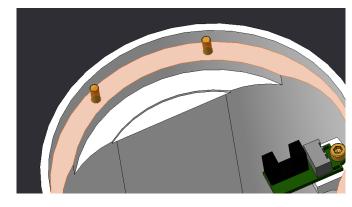

# ART3\_Body Change

- Modification of sensor positioning
- Change of sensor mounting for fine adjustment
- Adding of groove for better adjustment of position sensor during assembly

### Before