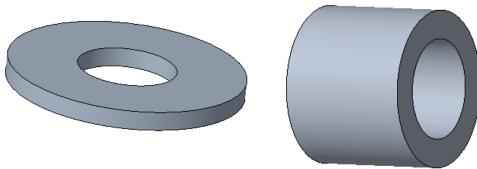

## Making Spacer Models

- Creation and adding of new model of spacer to assembly
- Solution prevents unnecessary pulley movement