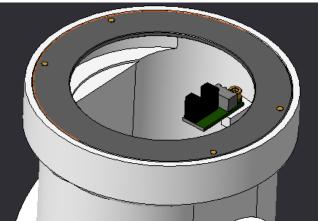

# ART3\_Body Change

- Modification of sensor positioning
- Change of sensor mounting for fine adjustment
- Adding of groove for better adjustment of position sensor during assembly

### After

### After

20. May 2021