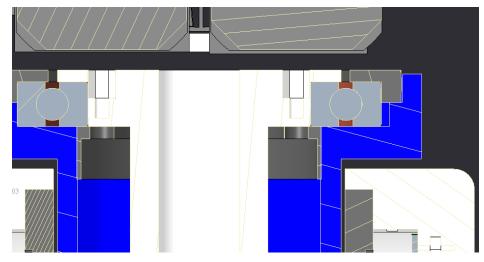

## Changes in ART4

- Adding of axial bearing and spacer
- Confirmation of idea for model adjustment
- Insertion of composition

# Adjusting and inserting the radial bearing

- Preparing suggestions for changes and assembly
- Creation of sketches

### ART4 Alteration

SOLSKI CENTER

- Remodeling for instalment of different bearings
- Alteration of screw holes on art3body