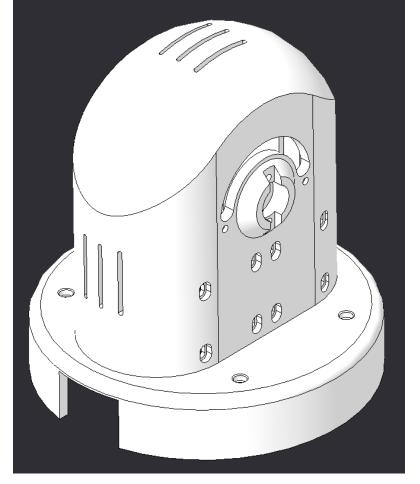

# THOR\_ART\_1 WITH HIDDEN COVER V2

- THOR\_ART\_1 assembly with hidden cover part
- Screws, bearings and nuts are visible