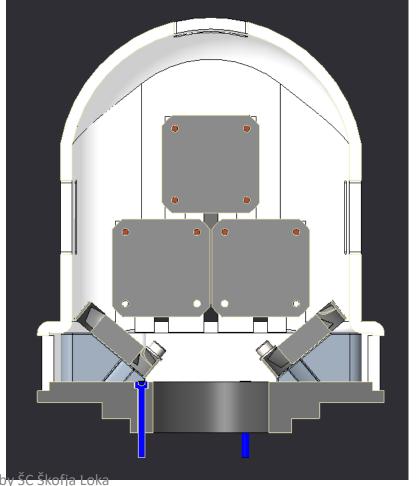

# THOR\_ART\_1 ASSEMBLY CROSS-SECTION VIEW V2

Cross-section of THOR\_ART\_1 assembly