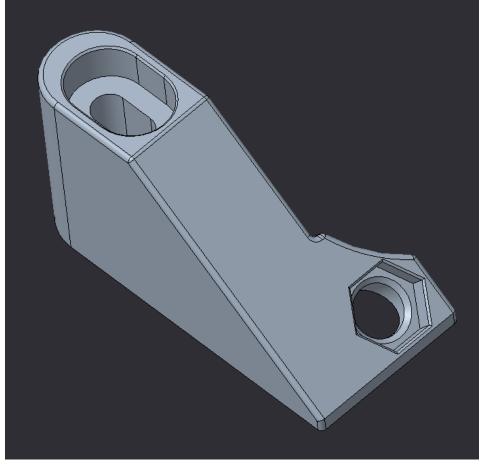

### ART1BODY V2

VIŠJA STROKOVNA ŠOLA

 New version of ART1BODY cover includes grooves for allen screws and spacers on the inside