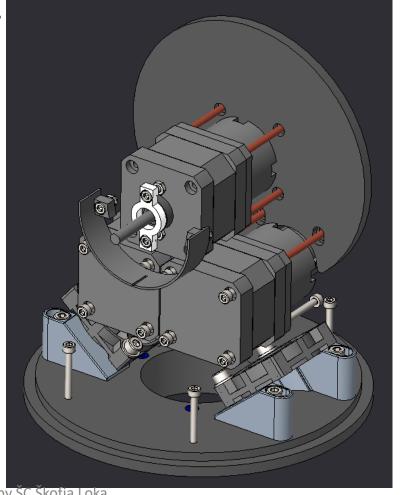

### FAN MOUNTS V2

VIŠJA STROKOVNA ŠOLA

 New version of fan mounts allows you to adjust the distance between fans and motors

### FAN MOUNTS V2

- New version of fan mounts
- Fans are attached using allen bolts
- Fan mounts are 3D printed