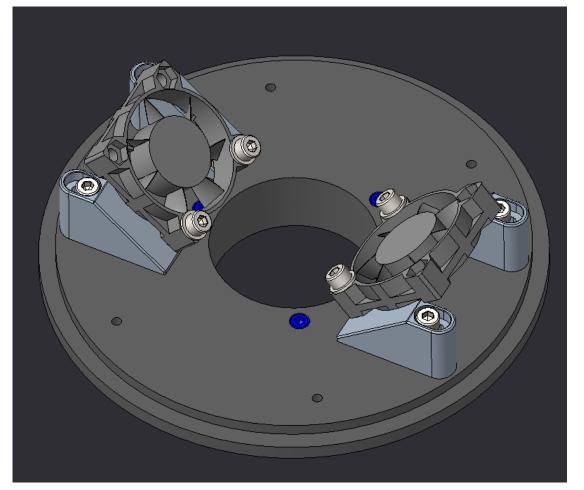

### FAN MOUNTS V2

VIŠJA STROKOVNA ŠOLA

 New version of fan mounts allows you to adjust the distance between fans and motors

### FAN MOUNTS V2

- New version of fan mounts
- Fans are attached using allen bolts
- Fan mounts are 3D printed