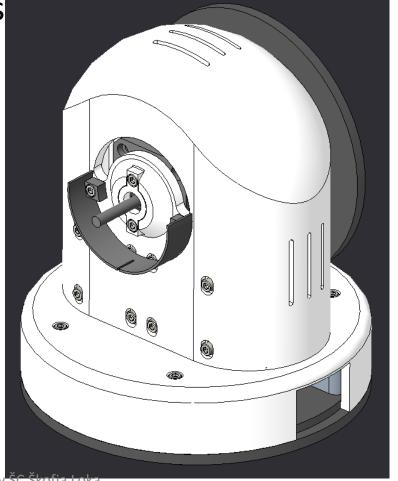

# THOR\_ART\_1 WITH HIDDEN COVER V2

- THOR\_ART\_1 assembly with hidden cover part
- Screws, bearings and nuts are visible