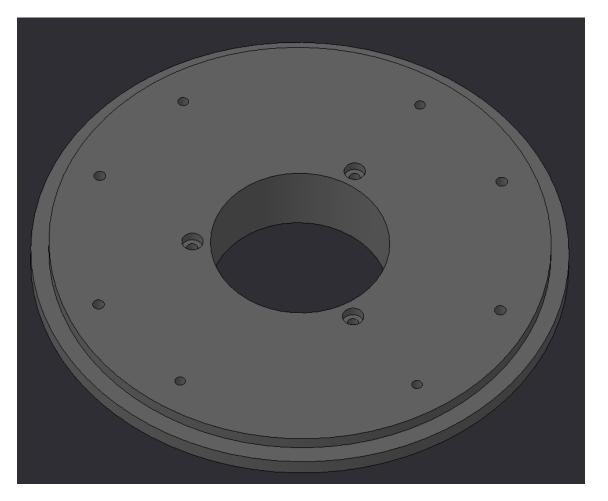

### ART1TOP Old vs. New

- New version of ART1TOP base plate with grooves for allen screws
- All dimensions of grooves and holes are standard